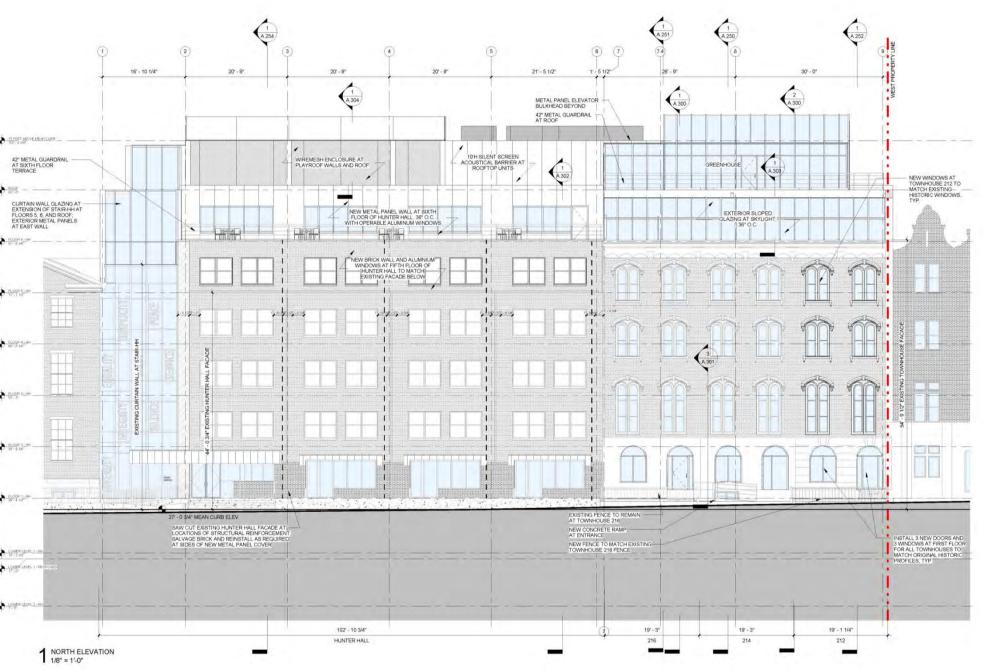

#### PUBLIC SCHOOL-14 (Under Construction) New York

#### Design Development

MEW FROM NORTHEAST

MEW FROM HOLLYWOOD AVENUE