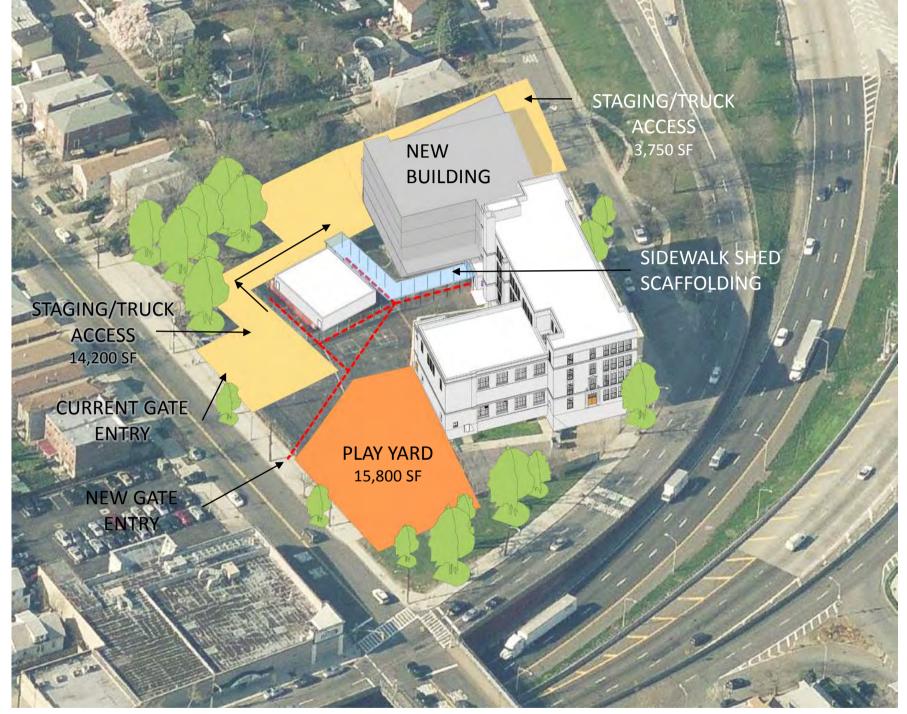

#### PUBLIC SCHOOL-14 (Under Construction) New York

#### Design Development

MEW FROM NORTHEAST

MEW FROM HOLLYWOOD AVENUE